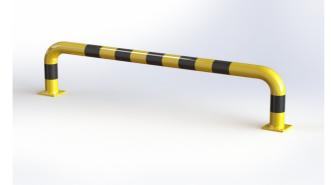

#### **PROPERTIES:**

Material: steel Colour: yellow / reflective black Handling equipment: electric pallet jack Impact resistance: increased Diameter: 76 mm Length: 1500 mm Height: 350 mm Foot dimension: 120 × 120 × 10 mm Wall thickness: 3 mm Weight: 13 kg Surface treatment: powder paint Suitable use: indoor and outdoor areas

## **PRODUCT DESCRIPTION:**

Straight arched barrier is made of S235 steel. Surface treatment is solved with powder paint. Yellow traffic colour RAL1023 increases the visibility of the barrier and warns of obstacles, which contributes to greater safety. The steel feet of the barrier are made of 10 mm thick sheets. Fixing holes  $\emptyset$  14 mm. The barrier has black reflective stripes.